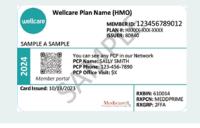

### Wellcare HMO D-SNP, Wellcare HMO POS D-SNP, Wellcare Dual Access Open PPO D-SNP

Wellcare All Dual Assure (HMO D-SNP, PPO D-SNP) and Wellcare Access (HMO POS D-SNP) are a special type of Medicare Advantage plan that provide additional support andbenefits at no extra cost for people who qualify for both Medicaid and Medicare coverage.

#### Wellcare (HMO) and (PPO) Plans

The Wellcare HMO & PPO plans listed below are Medicare Advantage HMO & PPO Plans approved by Medicare and run by Wellcare. Wellcare HMO & PPO plans provide members with Part A, B and D and include additional benefits not covered by Original Medicare.