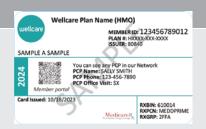

#### **Wellcare Complete Plans**

Wellcare Complete No Premium (HMO): is a Medicare Advantage HMO Plan (HMO stands for Health Maintenance Organization) approved by Medicare and run by Wellcare Complete. Members are covered by Medicare and their Medicare health care and prescription drug coverage is handled through the Health Plan.

Wellcare Complete Dual Access (HMO D-SNP): is a Medicare Advantage Special Needs Plan, which means its benefits are designed for people with special health care needs. Wellcare Complete Dual Access is designed for people who have Medicare and who are also entitled to assistance from Michigan Medicaid.

Wellcare Complete - Giveback (HMO): is a Medicare Advantage HMO Plan (HMO stands for Health Maintenance Organization) approved by Medicare and run by Wellcare Complete. Members are covered by Medicare and their Medicare health care and prescription drug coverage is handled through the Health Plan.