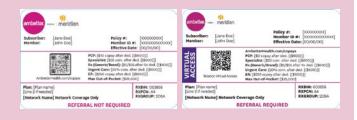

#### **Ambetter from Meridian**

A federal Health Insurance Marketplace Qualified Health Plan (QHP) that offers individual and family Catastrophic (Healthy Essentials), Bronze, Silver and Gold plans. Ninety-one percent of members are between 100% and 400% of the federal poverty level and qualify for a government-sponsored premium subsidy.