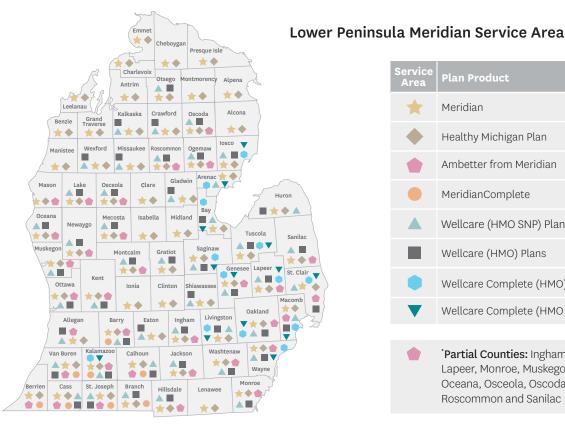

# 2024 Michigan Meridian Service Area and Products

Meridian offers several products in the State of Michigan, including:

## Plan Product Meridian Healthy Michigan Plan Ambetter from Meridian MeridianComplete Wellcare (HMO SNP) Plans Wellcare (HMO) Plans Wellcare Complete (HMO) Plans Wellcare Complete (HMO D-SNP) Plans \*Partial Counties: Ingham, Lake, Lapeer, Monroe, Muskegon,

Oceana, Osceola, Oscoda,

Roscommon and Sanilac